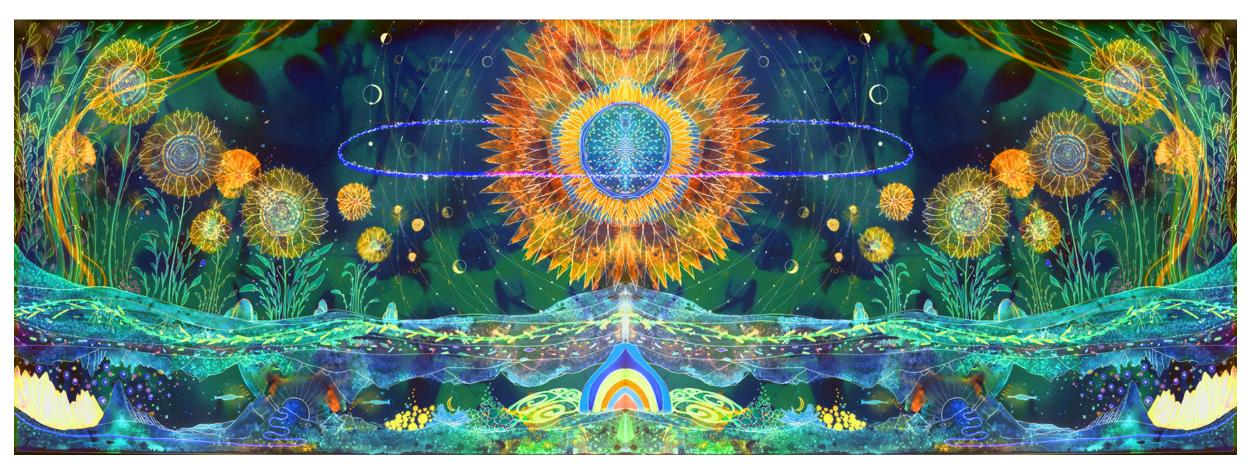

### AMCE ARTS

Christine Nguyen

*Cosmic Gardens II*, 2021 Archival pigment ink on Entrada Moab paper with salt crystals, 40" x 113" framed