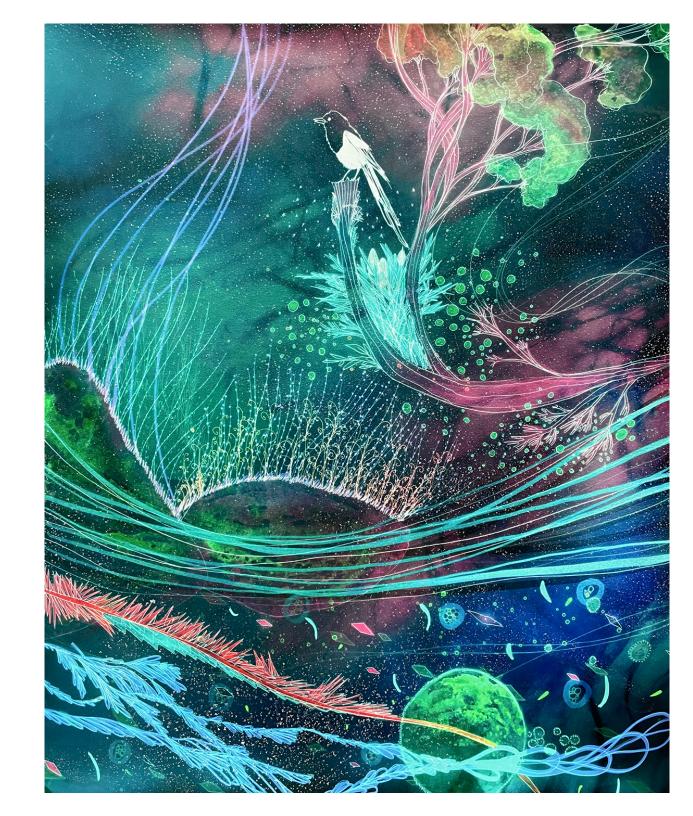

Sunflower Rays, 2021 Archival pigment ink on Entrada Moab paper with salt crystals, 40" x 33" framed