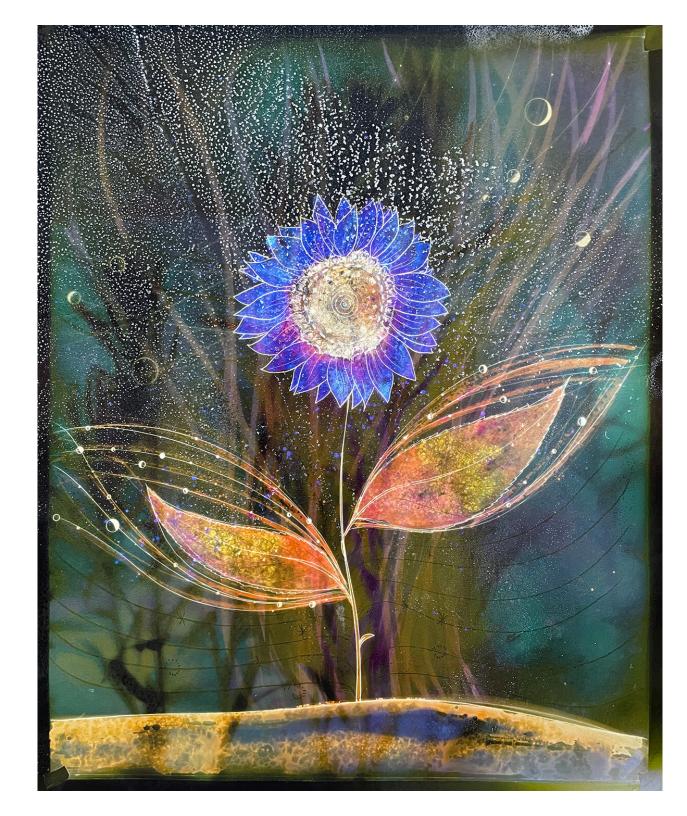

Sunflower Rays, 2021 Archival pigment ink on Entrada Moab paper with salt crystals, 40" x 33" framed