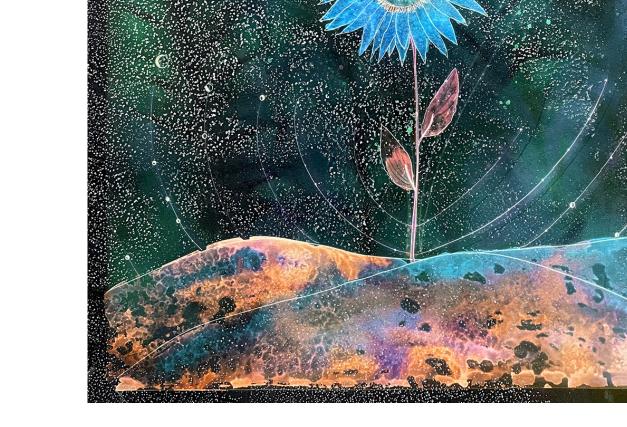

#### Christine Nguyen

*Blue Dot,* 2021 Archival pigment ink on Entrada Moab paper with salt crystals, 40" x 33" framed