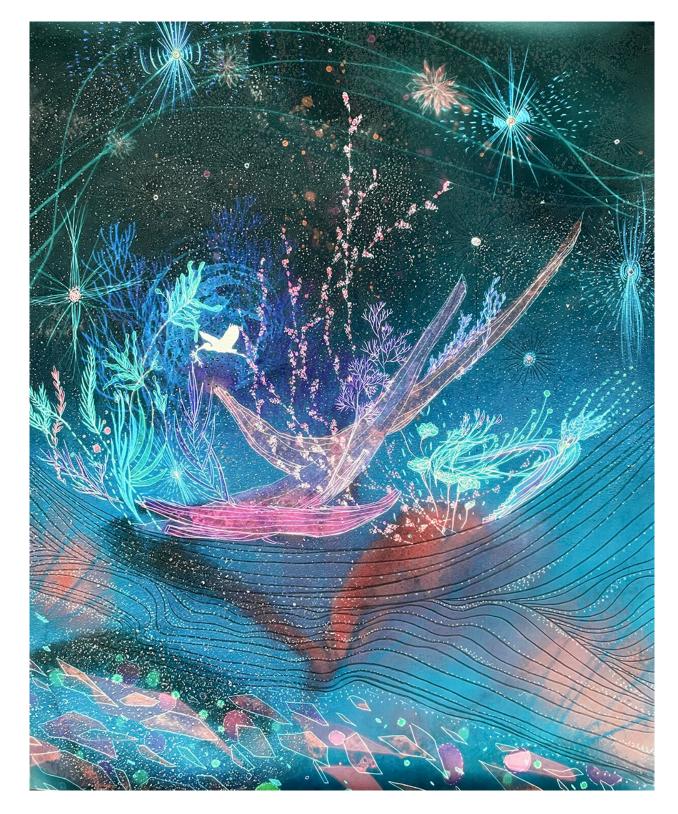

#### Christine Nguyen

*Blue Dot,* 2021 Archival pigment ink on Entrada Moab paper with salt crystals, 40" x 33" framed