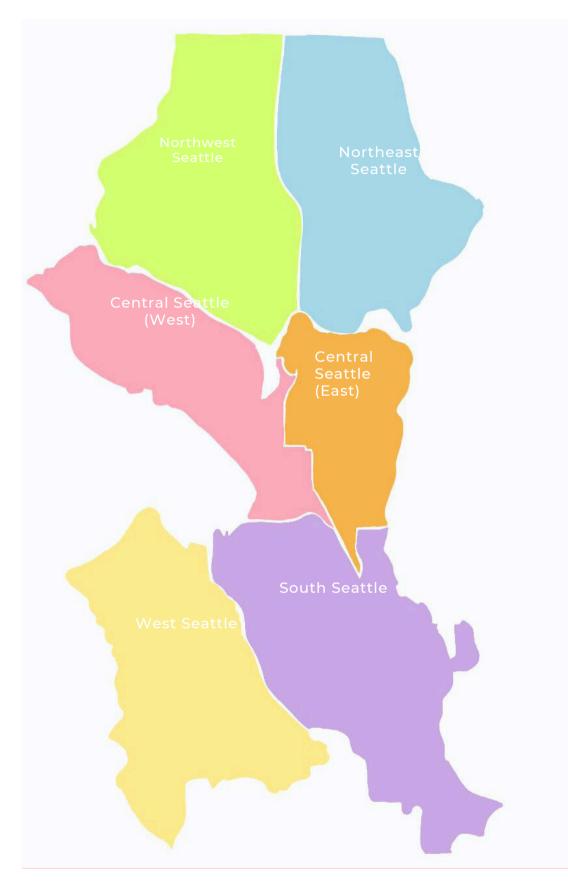

# Seattle Art Gallery & Museum Map (gallery/museum names are hyperlinked)

West Seattle Art Walk – 2nd Thursdays

# South Seattle

Georgetown Art Attack – 2nd SaturdaysColumbia City GalleryEquinox Creative ComplexFogue Studios & GalleryFresh Mochi ArtKoplin Del RioMini Mart City ParkSide Rail Collectivestudio e

#### Northwest Seattle

Ballard Art Walk – 2nd Saturdays

Fremont Art Walk – 1st Fridays PhinneyWood

Art Walk – 2nd Fridays

Das Schaufenster

National Nordic Museum

Vestibule

#### Central Seattle (East)

Capitol Hill Art Walk – 2nd Thursdays

Central District Art Walk – 2nd Saturdays

AMcE Creative Arts

Blue Cone Studio

domicile

Frye Art Museum

Hall Spassov Gallery

## Central Seattle (West)

#### Northeast Seattle

University District Art Walk – 3rd FridaysWallingford Art Walk – 2nd Wednesdays BurkeMuseum of Natural History and Culture FineImpressions GalleryHenry Art GalleryJacob Lawrence GallerySand Point GallerySPACE at Magnuson