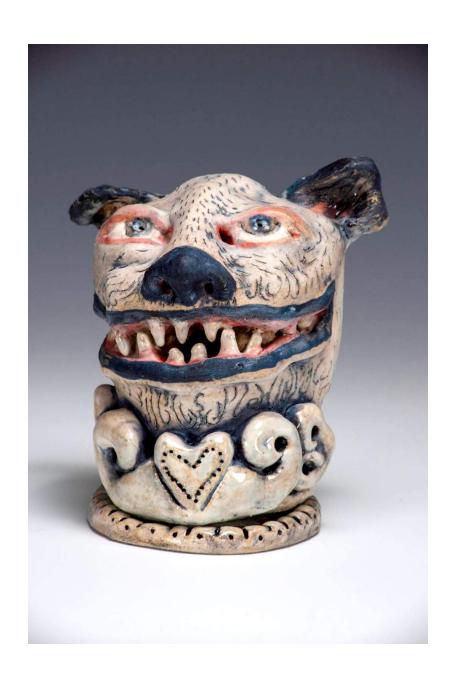

Sonja Peterson
Honey Badger, 2024
Glazed Stoneware ceramic
7 in x 7 in x 5 ½ in

Sonja Peterson
Future, 2024
Glazed Stoneware ceramic
7 in x 4 ½ in x 5 in

**Sonja Peterson**Fleabag, 2024
Glazed Stoneware ceramic
5 in x 5 in x 4in