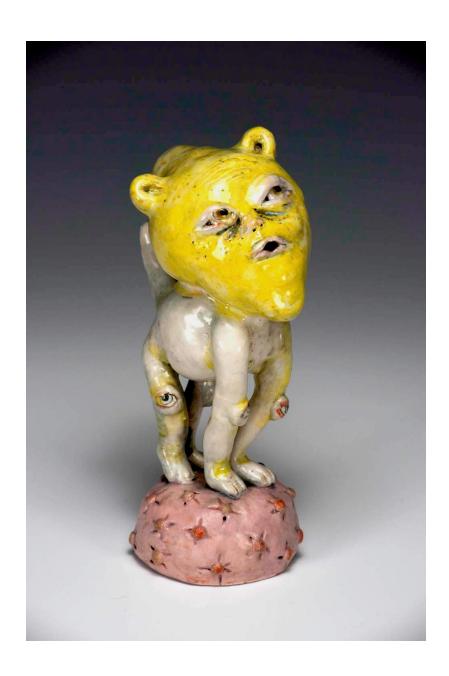

**Sonja Peterson** *Little Sour Bitch*, 2024
Glazed Stoneware ceramic
7 in x 4 in x 3 in

Sonja Peterson
Tart, 2024
Glazed Stoneware ceramic
4 in x 3 in x 4 ½ in

Sonja Peterson
Whimper, 2024
Glazed Stoneware ceramic
4 in x 2 in x 2 in

**Sonja Peterson** *Mooch*, 2024
Glazed Stoneware ceramic
6 in x 5 in x 5 in

Sonja Peterson
Top Dog, 2024
Glazed Stoneware ceramic
15 in x 7 in x 6 ½ in

**Sonja Peterson** *Calamity*, 2024
Glazed Porcelain, gold luster
5 in x 3 in x 3 in

Sonja Peterson
Claudette, 2024
Glazed Porcelain, gold luster
5 ½ in x 2 ½ in x 3 ½ in

**Sonja Peterson** *The Lover*, 2024
Glazed Stoneware ceramic
6 in x 4 in x 5 in

Sonja Peterson
Slobbers, 2024
Glazed Stoneware ceramic
6 in x 4 in x 3 in

Sonja Peterson
Honey Badger, 2024
Glazed Stoneware ceramic
7 in x 7 in x 5 ½ in

Sonja Peterson
Future, 2024
Glazed Stoneware ceramic
7 in x 4 ½ in x 5 in

**Sonja Peterson**Fleabag, 2024
Glazed Stoneware ceramic
5 in x 5 in x 4in

Sonja Peterson
Baby Biter, 2024
Glazed Stoneware ceramic
7 in x 6 in x 4 ½ in

Sonja Peterson Yuzu, 2024 Glazed Stoneware ceramic 8 in x 5 in x 5 in

Sonja Peterson
Divided, 2024
Glazed Porcelain, gold luster
7 in x 3 ½ in x 3 ½ in