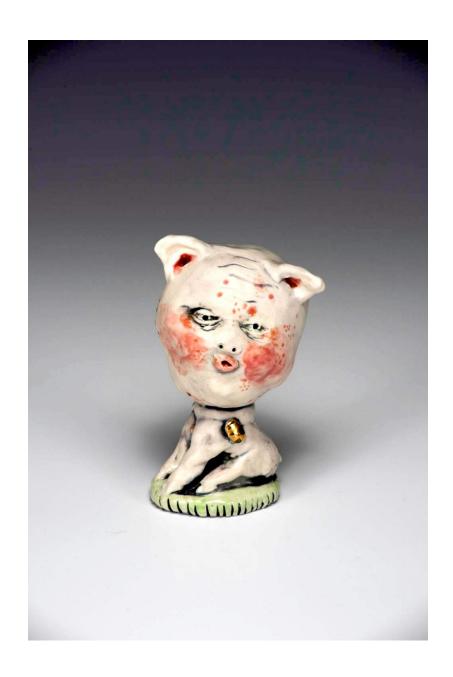

**Sonja Peterson** *Mooch*, 2024
Glazed Stoneware ceramic
6 in x 5 in x 5 in

Sonja Peterson
Top Dog, 2024
Glazed Stoneware ceramic
15 in x 7 in x 6 ½ in

**Sonja Peterson** *Calamity*, 2024
Glazed Porcelain, gold luster
5 in x 3 in x 3 in