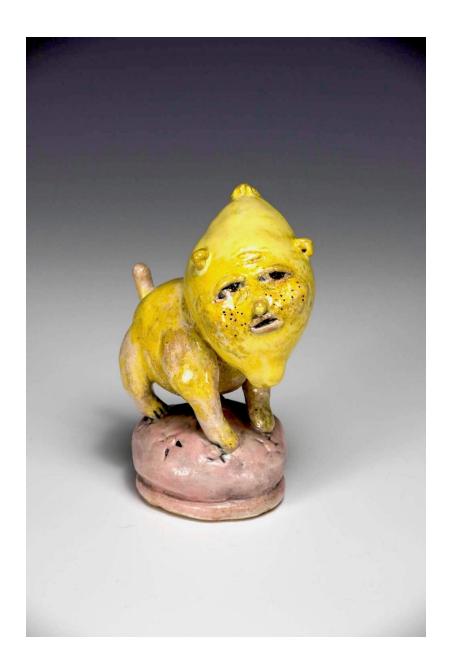

**Sonja Peterson** *Little Sour Bitch*, 2024
Glazed Stoneware ceramic
7 in x 4 in x 3 in

Sonja Peterson
Tart, 2024
Glazed Stoneware ceramic
4 in x 3 in x 4 ½ in

Sonja Peterson
Whimper, 2024
Glazed Stoneware ceramic
4 in x 2 in x 2 in

**Sonja Peterson** *Mooch*, 2024
Glazed Stoneware ceramic
6 in x 5 in x 5 in

Sonja Peterson
Top Dog, 2024
Glazed Stoneware ceramic
15 in x 7 in x 6 ½ in

**Sonja Peterson** *Calamity*, 2024
Glazed Porcelain, gold luster
5 in x 3 in x 3 in

Sonja Peterson
Claudette, 2024
Glazed Porcelain, gold luster
5 ½ in x 2 ½ in x 3 ½ in

**Sonja Peterson** *The Lover*, 2024
Glazed Stoneware ceramic
6 in x 4 in x 5 in

Sonja Peterson
Slobbers, 2024
Glazed Stoneware ceramic
6 in x 4 in x 3 in

Sonja Peterson
Honey Badger, 2024
Glazed Stoneware ceramic
7 in x 7 in x 5 ½ in

Sonja Peterson
Future, 2024
Glazed Stoneware ceramic
7 in x 4 ½ in x 5 in

**Sonja Peterson**Fleabag, 2024
Glazed Stoneware ceramic
5 in x 5 in x 4in

Sonja Peterson
Baby Biter, 2024
Glazed Stoneware ceramic
7 in x 6 in x 4 ½ in

Sonja Peterson Yuzu, 2024 Glazed Stoneware ceramic 8 in x 5 in x 5 in

Sonja Peterson
Divided, 2024
Glazed Porcelain, gold luster
7 in x 3 ½ in x 3 ½ in