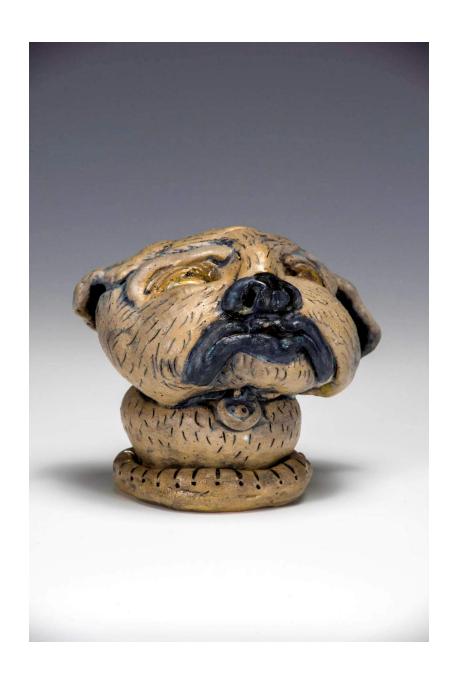

**Sonja Peterson** *Little Sour Bitch*, 2024
Glazed Stoneware ceramic
7 in x 4 in x 3 in

Sonja Peterson
Tart, 2024
Glazed Stoneware ceramic
4 in x 3 in x 4 ½ in

Sonja Peterson
Whimper, 2024
Glazed Stoneware ceramic
4 in x 2 in x 2 in

**Sonja Peterson** *Mooch*, 2024
Glazed Stoneware ceramic
6 in x 5 in x 5 in

Sonja Peterson
Top Dog, 2024
Glazed Stoneware ceramic
15 in x 7 in x 6 ½ in

**Sonja Peterson** *Calamity*, 2024
Glazed Porcelain, gold luster
5 in x 3 in x 3 in

Sonja Peterson
Claudette, 2024
Glazed Porcelain, gold luster
5 ½ in x 2 ½ in x 3 ½ in

**Sonja Peterson** *The Lover*, 2024
Glazed Stoneware ceramic
6 in x 4 in x 5 in

Sonja Peterson
Slobbers, 2024
Glazed Stoneware ceramic
6 in x 4 in x 3 in