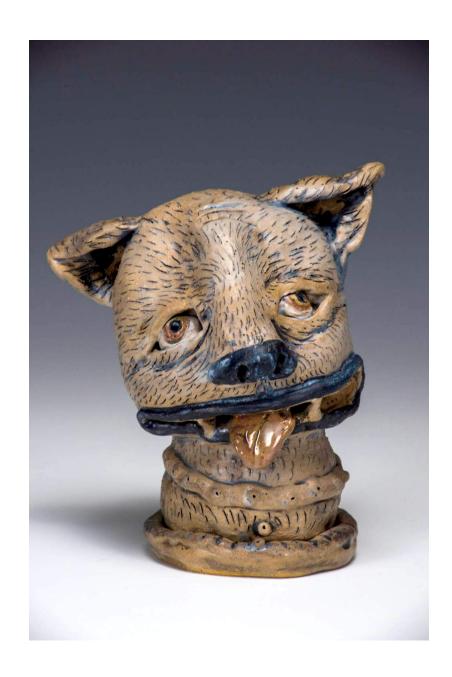

**Sonja Peterson** *Little Sour Bitch*, 2024
Glazed Stoneware ceramic
7 in x 4 in x 3 in

Sonja Peterson
Tart, 2024
Glazed Stoneware ceramic
4 in x 3 in x 4 ½ in

Sonja Peterson
Whimper, 2024
Glazed Stoneware ceramic
4 in x 2 in x 2 in

**Sonja Peterson** *Mooch*, 2024
Glazed Stoneware ceramic
6 in x 5 in x 5 in

Sonja Peterson
Top Dog, 2024
Glazed Stoneware ceramic
15 in x 7 in x 6 ½ in

**Sonja Peterson** *Calamity*, 2024
Glazed Porcelain, gold luster
5 in x 3 in x 3 in

Sonja Peterson
Claudette, 2024
Glazed Porcelain, gold luster
5 ½ in x 2 ½ in x 3 ½ in

**Sonja Peterson** *The Lover*, 2024
Glazed Stoneware ceramic
6 in x 4 in x 5 in

Sonja Peterson
Slobbers, 2024
Glazed Stoneware ceramic
6 in x 4 in x 3 in