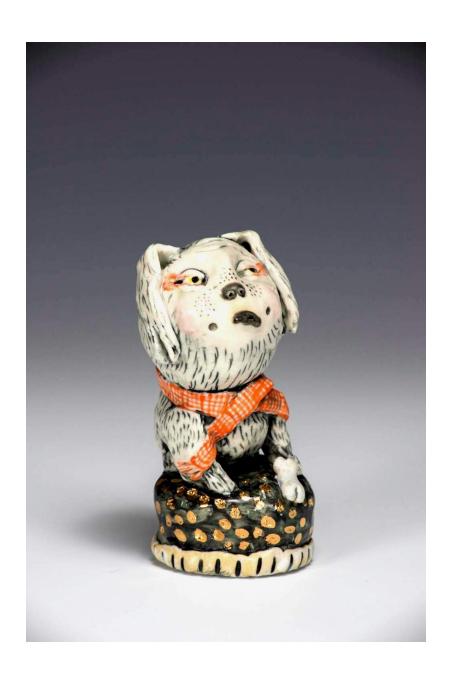

**Sonja Peterson** *Little Sour Bitch*, 2024
Glazed Stoneware ceramic
7 in x 4 in x 3 in

Sonja Peterson
Tart, 2024
Glazed Stoneware ceramic
4 in x 3 in x 4 ½ in

Sonja Peterson
Whimper, 2024
Glazed Stoneware ceramic
4 in x 2 in x 2 in