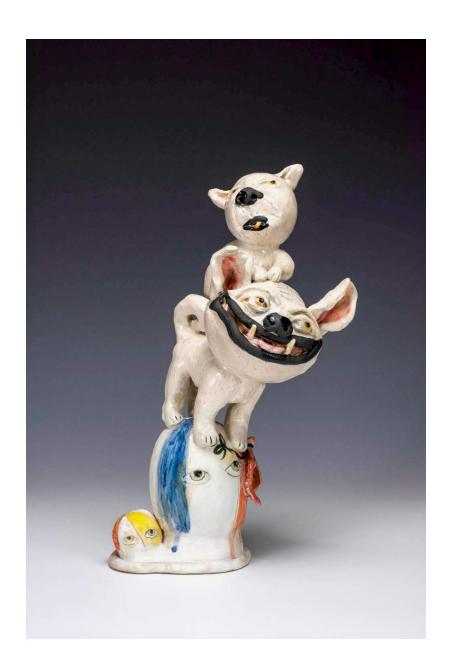

**Sonja Peterson** *Mooch*, 2024
Glazed Stoneware ceramic
6 in x 5 in x 5 in

Sonja Peterson
Top Dog, 2024
Glazed Stoneware ceramic
15 in x 7 in x 6 ½ in

**Sonja Peterson** *Calamity*, 2024
Glazed Porcelain, gold luster
5 in x 3 in x 3 in