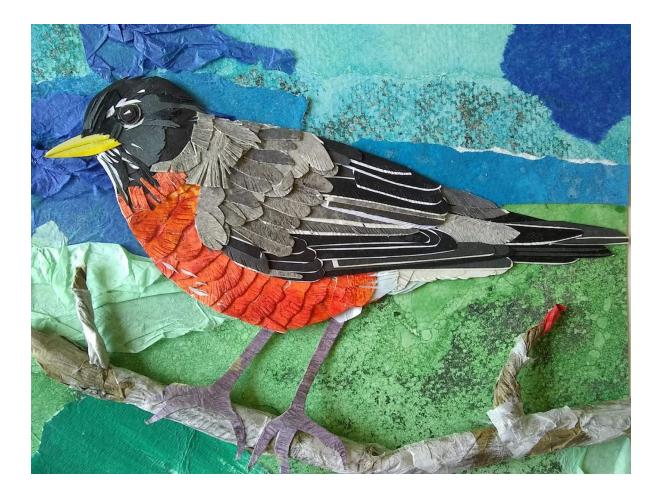

## $AM_{C}E\mid_{\texttt{ARTS}}^{\texttt{creative}}$

**Sophia Allison** American Robin, 2024 Mixed media, paper collage 13 ¼ in x 15 ¾ in (framed)