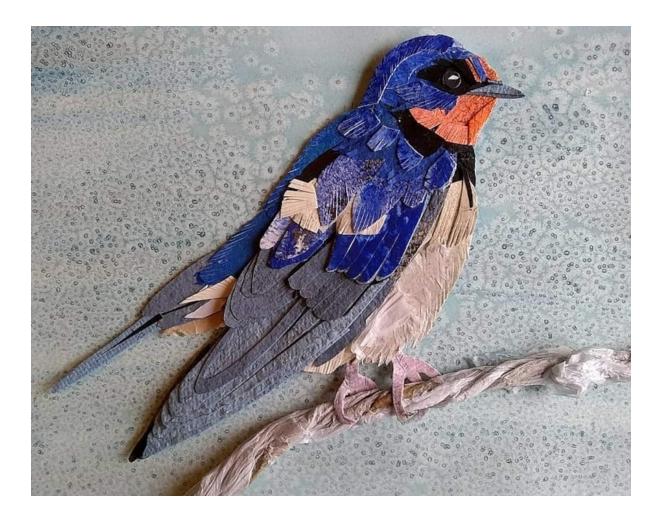

# $AMcE \mid \texttt{arts}^{\texttt{creative}}$

**Sophia Allison** Barn Swallow, 2024 Mixed media, paper collage 13 ¼ in x 15 ¾ in (framed)