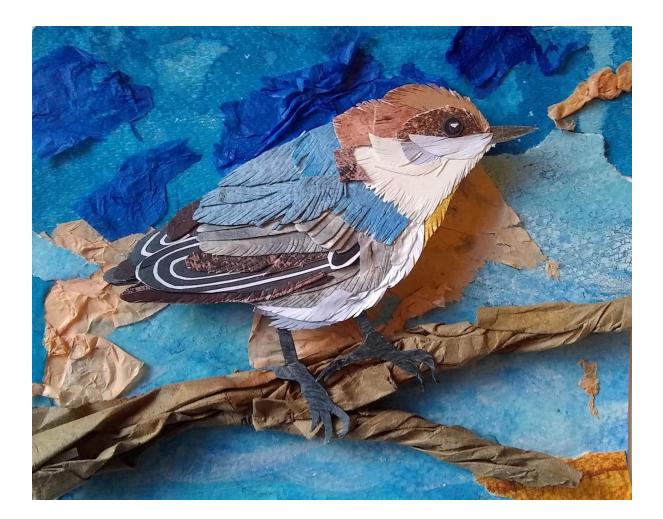

## AMcE | arts

**Sophia Allison** Brown-headed Nuthatch, 2024 Mixed media, paper collage 13 ¼ in x 15 ¾ in (framed)