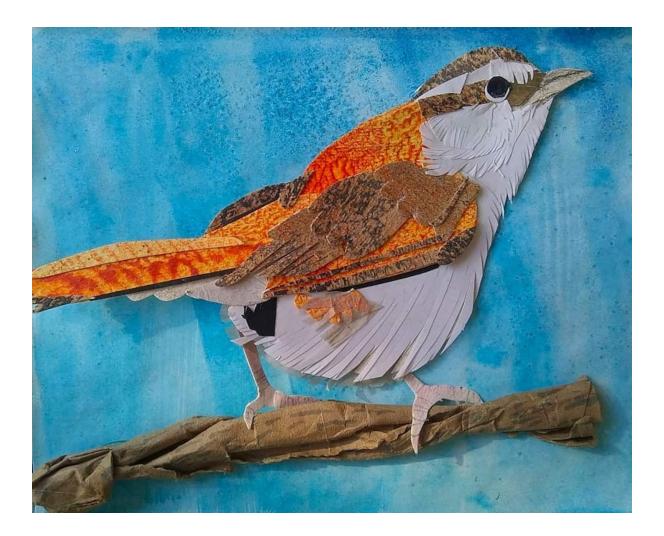

# $AMcE \mid \texttt{arts}^{\texttt{creative}}$

**Sophia Allison** *Carolina Wren*, 2024 Mixed media, paper collage 13 ¼ in x 15 ¾ in (framed)