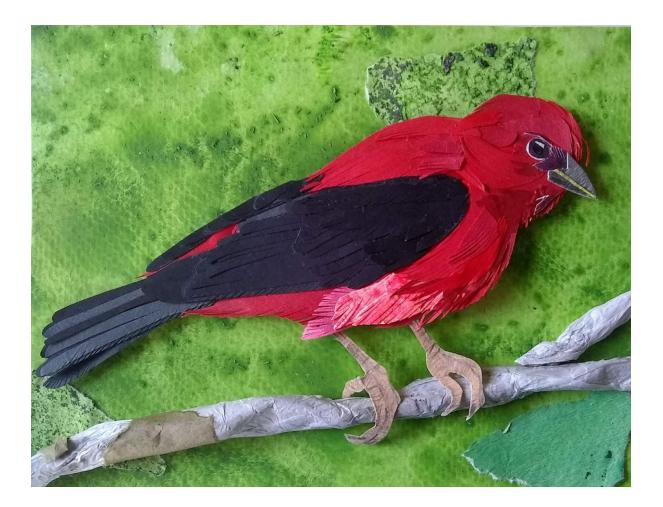

## AMcE | ARTS

**Sophia Allison** Scarlet Tanager, 2024 Mixed media, paper collage 13 ¼ in x 15 ¾ in (framed)