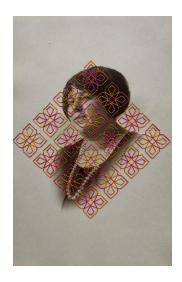

**Jan Waldon** *Shrooms* 

**null** *Tante*8 in x 5 in

**null**Gold Study , 2024
10 in x 7 in

**null** *Picture Day*, 2024
8 in x 10 in

**null**Pastel Study, 2024
12 in x 9 in

**null** *USA Water Polo Team*, 2024
8 1/2" in x 12 1/2" in