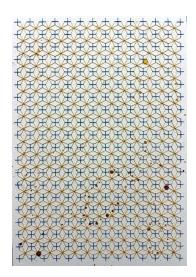

null Brown Study, 2024 10" x 7"

**null**Pollen , 2024
12 in x 8 in

**null**Birthday Boy, 2024
8 in x 10 in

**null**Creature Feature, 2024
7 on x 10 in

 $\begin{array}{c} \textbf{null} \\ \textit{Walk Like An Egyptian} \ , \ 2024 \\ 10 \ \text{in} \ \times \ 7 \ \text{in} \end{array}$