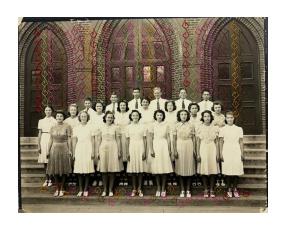

**Jan Waldon** *Shrooms* 

**null** *Tante*8 in x 5 in

**null**Gold Study , 2024
10 in x 7 in

**null** *Picture Day*, 2024
8 in x 10 in

**null**Pastel Study, 2024
12 in x 9 in

**null** *USA Water Polo Team*, 2024
8 1/2" in x 12 1/2" in