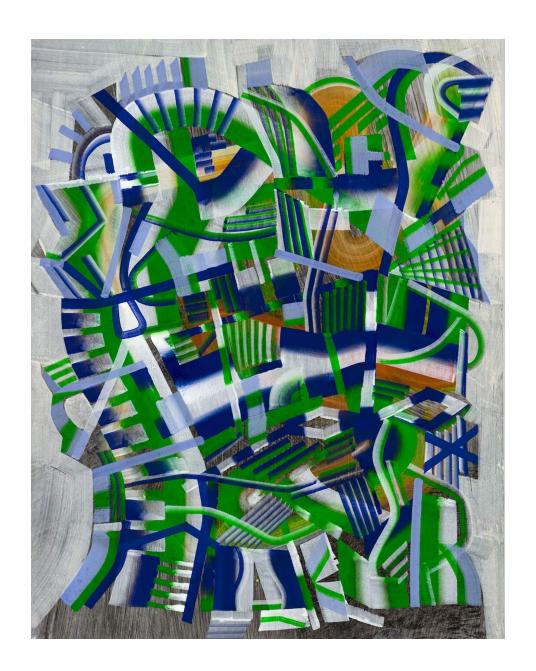

Robert Hardgrave
Purple Built
Flasche on paper
11 in x 8 ½ in

Robert Hardgrave Croquettas Acrylic and tempera 12 in x 9 in