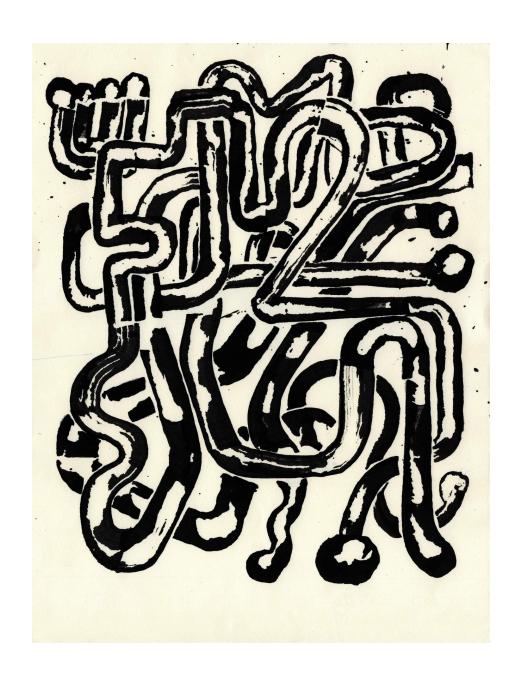

Robert Hardgrave
Softserve
Ink on paper
12 in x 9 in

Robert Hardgrave
Plasticman
Acrylic on paper
9 ½ in x 7 ¼ in

Robert Hardgrave
Pig Mosaic
Watercolor on paper
11 in x 15 in

**Robert Hardgrave** *Paradiddle* 

Paradiddle
Transfer on paper
13 in x 10"

Robert Hardgrave
My own grandpa
Acrylic transfer on paper
10 ½ in x 14 in

Robert Hardgrave
Sad Mobile
Watercolor on paper
10 in x 13 in

Robert Hardgrave Od Ink and paint on paper 14 in x 11 in