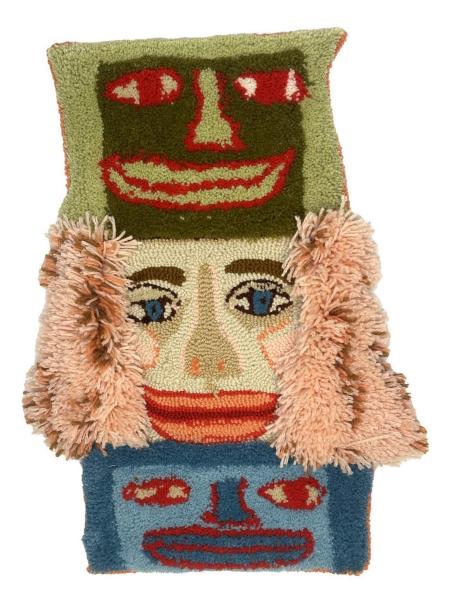

## AMCE | ARTS

**Melissa Monroe** *Face Sandwich*, 2025 Tufted wool 22 in x 12 in \$ 800.00 USD