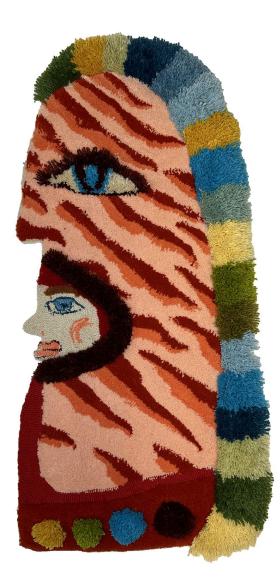

#### Melissa Monroe

*Tiger's Rest*, 2025 Tufted wool 36 in x 26 in \$ 2,200.00 USD