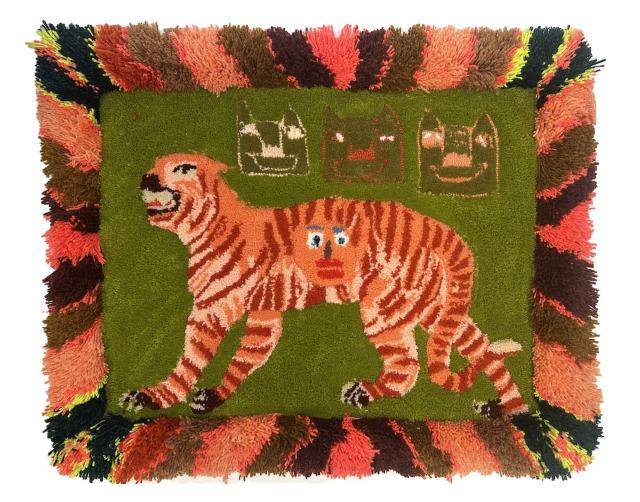

#### Melissa Monroe

*Tiger's Rest*, 2025 Tufted wool 36 in x 26 in \$ 2,200.00 USD