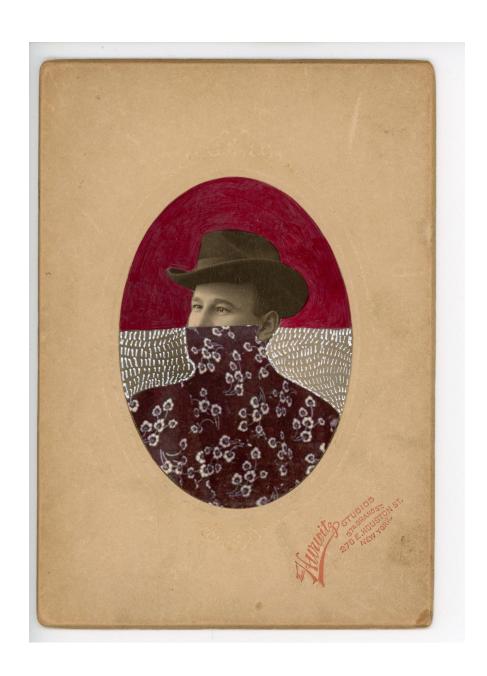

Julie Liger-Belair
Cabinet Card Number 07
Collage, acrylic on cabinet card
6 x 4 ½ in.
\$ 475.00 USD