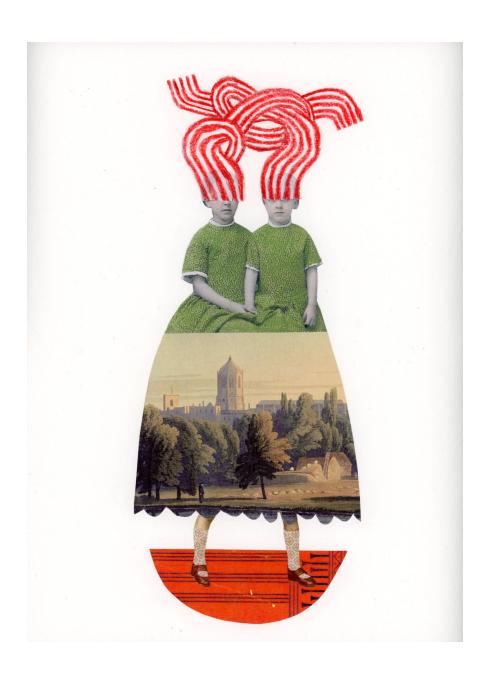

### AMCE | CREATIVE ARTS

Julie Liger-Belair
Cabinet Card Number 17
Collage, acrylic on cabinet card
6 x 4 ½ in.
\$ 475.00 USD

Julie Liger-Belair
Wild Dwelling 03
Collage, acrylic on mixed-media paper  $11 \times 7 \frac{1}{2}$  in. \$ 600.00 USD